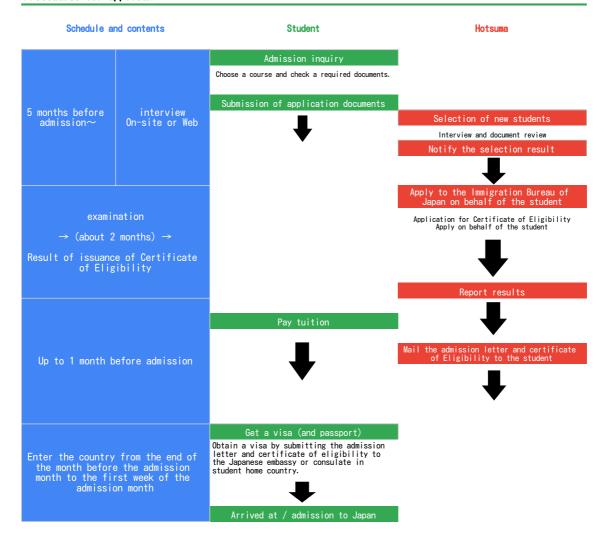

# Procedures for applicant

# About application forms

- \* After acceptance by immigration, every form is non-returnable.
- \* If the document is written in a language other than Japanese, be sure to attach a Japanese translation.

  (At that time, please submit both the translation and the original. Submission of the translation alone is not allowed.)