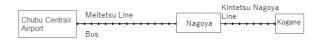

# Nagoya School Access

and get off at "Nagoya" Station
 Transfer to the Kintetsu Nagoya Line, get off at "Kogane" station,

and walk for 3 minutes.