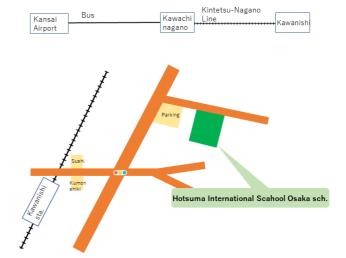

# Osaka School Access

- ◆ Take the bus bound for "Kawachinagano Ekimae" from Kansai Airport and get off at "Kawachinagano". Take the Kintetsu Nagano Line and get off at "Kawanishi" station
- ♦ 5 minutes walk from "Kawanishi" station on the Kintetsu Nagano line