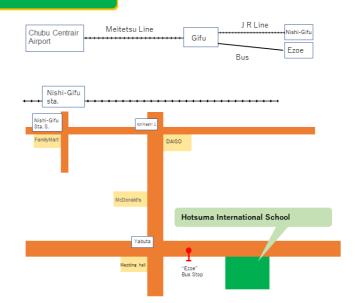

# 《Gifu School》

ZIP:500-8367 4-20-12, Usa-minami, Gofi-shi, Gifu

Tel: 058-276-3376 Fax: 058-276-3387

# Gifu School Access

- ◆ Take the Meitetsu Line from Chubu International Airport and get off at "Gifu" Station
- ◆ At "Gifu" station Gifu Bus Terminal Bus Stop No. 4 Take the "Prefectural Office" or "Kenmin Fureai Kaikan Line" and get off at the bus stop "Ezoe", then walk for 5 minutes.
- Transfer to the JR line at "Gifu" station, get off at "Nishi-Gifu" station and walk for 20 minutes