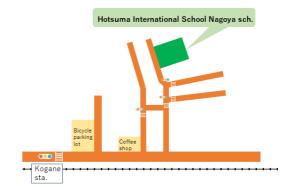

# Nagoya School Access

and get off at "Nagoya" Station
 Transfer to the Kintetsu Nagoya Line, get off at "Kogane" station,

and walk for 3 minutes.