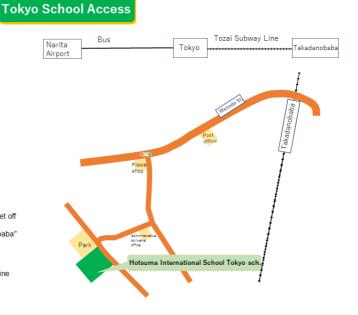

# 《Tokyo School》

ZIP:169-0075 4-30-19, Takadanobaba, Shinjuku-ku, Tokyo

Tel: 03-6279-2034 Fax: 03-6279-2035

# Tokyo Narita Airport Osaka

- Take the highway bus (TYO-NRT) from Narita Airport and get off at "Tokyo" station.
   Change to the Tozai Subway Line and get off at "Takadanobaba" Station
- 8 minutes walk from "Takadanobaba" station of JR Yamanote Line / Seibu Shinjuku Line / Tozai Subway Line